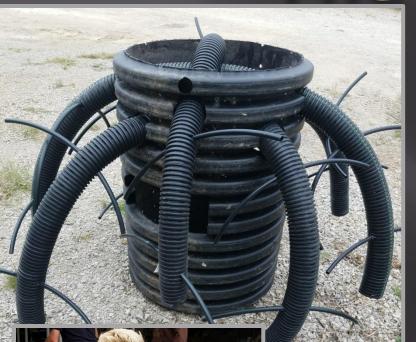

#### **Traits of Effective Cribs**

- They reside in relatively shallow water (10 to 15 feet)
- ·They receive ample sunlight and they support algae and other organic growth
- ·They are in water that is shallow enough to let submergent plants grow nearby
- They sit on a hard bottom
- They are at least four feet high
- They have a space at the base that lets fish swim under the crib
- They are thickly packed in the center with various sizes of brush and branches
- They have a complex design
- They are placed together with other cribs
- ·They are in lakes that contain little or no natural structure

#### Traits of Effective Cribs

- They reside in relatively shallow water (10 to 15 feet)
- ·They receive ample sunlight and they support algae and other organic growth
- ·They are in water that is shallow enough to let submergent plants grow nearby
- They sit on a hard bottom
- ·They are at least four feet high
- ·They have a space at the base that lets fish swim under the crib
- They are thickly packed in the center with various sizes of brush and branches
- ·They have a complex design
- They are placed together with other cribs
- ·They are in lakes that contain little or no natural structure