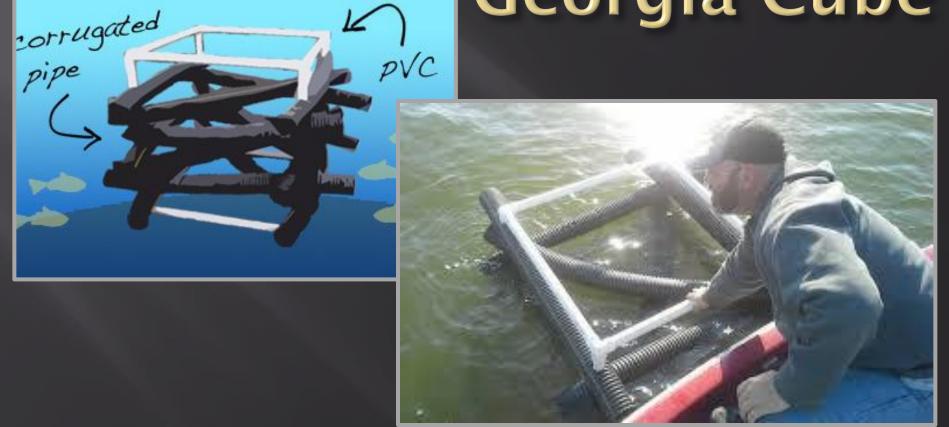

# \$2,708,735 of In-Kind Services and Cash Donations!!!

|                                                                                      | Partner Contribution |                                             | Timeline                              |
|--------------------------------------------------------------------------------------|----------------------|---------------------------------------------|---------------------------------------|
| Categories                                                                           | Amount               | Cash or In-Kind                             | (anticipated date of<br>expenditures) |
| RESERVOIR FISHERIES<br>HABITAT PARTNERSHIP                                           |                      |                                             |                                       |
| Administrative/Technical<br>Services                                                 | 0                    |                                             |                                       |
| Construction Costs/Materials<br>267-188 Shelbyville                                  | 16,000               |                                             | 6/2018-12/2019                        |
| Cubes/~\$60-85 ea.<br>125-77 Georgia Cubes/~\$40-65                                  | 5,000                |                                             | 6/2018-12/2019                        |
| ea.<br>20 Rock Piles - \$40/ton*2                                                    | 1,600                |                                             | 6/2018-12/2019                        |
| tons/pile<br>Placement                                                               | 0                    |                                             | 0, 2000 12, 200                       |
| Aquatic Plant Nursery                                                                |                      |                                             |                                       |
| 3 Tanks + shipping<br>~750 Pots + shipping                                           |                      | cash<br>cash                                | 6/2018-12/2019<br>6/2018-12/2019      |
| Aquatic Plant Exclosures                                                             | 300                  | Casii                                       | 0/2010-12/2019                        |
| ~3,000' fencing + shipping                                                           | 5,950                | cash                                        | 6/2018-12/2019                        |
| Labor (paid)                                                                         | 0                    |                                             |                                       |
| Labor (volunteer)<br>Miscellaneous (outreach<br>materials)                           | 0                    |                                             |                                       |
| Illinois Natural History Survey                                                      |                      |                                             |                                       |
| Administrative/Technical<br>Services                                                 | 0                    |                                             |                                       |
| Construction Costs/Materials                                                         | 0                    |                                             |                                       |
| Labor (paid)                                                                         | 0                    |                                             |                                       |
| Labor (volunteer)                                                                    |                      |                                             |                                       |
| Monitor Fish Use of                                                                  |                      | In kind                                     |                                       |
| Habitat/Attractors -<br>Coordination Meetings                                        | 360                  | 5 people*3 hrs.*\$24                        | 7/'17                                 |
| Placement Committee Meeting                                                          |                      | In kind 2*3*24                              | 9/'17                                 |
| Placement Committee Meeting                                                          | 144                  | In kind 2*3*24                              | 3/18                                  |
| Monitor Fish use of Habitat vs.<br>control areas                                     | 14,400               | In kind 4*150*24                            | 7/′17-12/′23                          |
| Miscellaneous (outreach materials)                                                   | 0                    |                                             |                                       |
| U.S. ARMY CORPS OF<br>ENGINNERS                                                      |                      |                                             |                                       |
| Administrative/Technical<br>Services                                                 | 0                    |                                             |                                       |
| Construction Costs/Materials                                                         |                      |                                             |                                       |
| U.S. Army Corps of Engineers -<br>420 Porcupine balls fish<br>attractors             | 8,400                | cash                                        | '12-'17                               |
| U.S. Army Corps of Engineers -<br>1st Build - cube materials                         | 2,000                | cash                                        | '16                                   |
| U.S. Army Corps of Engineers -<br>18,210 Tons Rip-Rap                                | 728,400              | cash                                        | '17-'18                               |
| U.S. Army Corps of Engineers -<br>45,525 Tons Rip-Rap                                | 1,821,000            | cash                                        | '07-'17                               |
| U.S. Army Corps of Engineers -<br>Pools, Pots, Aquatic Plant<br>Nursery              | 1,200                | cash                                        | '17                                   |
| U.S. Army Corps of Engineers -<br>PVC pipe & Joints                                  | 4,500                | cash                                        | '17-'18                               |
| Labor (paid)                                                                         |                      |                                             |                                       |
| USACE & IDNR - Phragmites                                                            | 720                  | In kind 3*10 hrs.*24                        | 7-8/'14                               |
| Control<br>U.S. Army Corps of Engineers -                                            |                      | In kind 5*10 hrs.*24<br>In kind 6*6 hrs.*24 | 3/16                                  |
| Annual Habitat Project U.S. Army Corps of Engineers -                                |                      | In kind 6*6 hrs.*24                         | 3/17                                  |
| Annual Habitat Project U.S. Army Corps of Engineers - Aquatic Plant Nursery Planning |                      | In kind 10 hrs.*24                          | 4/17                                  |
| & Set Up<br>U.S. Army Corps of Engineers -                                           |                      |                                             |                                       |
| Collect Plants - Plant Nursery<br>Pools                                              | 480                  | In kind 2*10 hrs.*24                        | 4-6/'17                               |
|                                                                                      |                      |                                             |                                       |