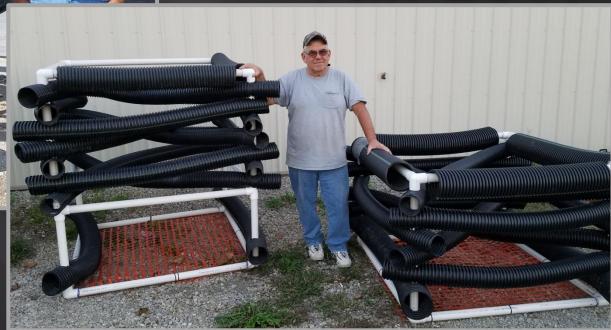

# \$2,708,735 of In-Kind Services and Cash Donations!!!

|                                                                                      | Partner Contribution |                                             | Timeline                              |
|--------------------------------------------------------------------------------------|----------------------|---------------------------------------------|---------------------------------------|
| Categories                                                                           | Amount               | Cash or In-Kind                             | (anticipated date of<br>expenditures) |
| RESERVOIR FISHERIES<br>HABITAT PARTNERSHIP                                           |                      |                                             |                                       |
| Administrative/Technical<br>Services                                                 | 0                    |                                             |                                       |
| Construction Costs/Materials<br>267-188 Shelbyville                                  | 16,000               |                                             | 6/2018-12/2019                        |
| Cubes/~\$60-85 ea.<br>125-77 Georgia Cubes/~\$40-65                                  | 5,000                |                                             | 6/2018-12/2019                        |
| ea.<br>20 Rock Piles - \$40/ton*2                                                    | 1,600                |                                             | 6/2018-12/2019                        |
| tons/pile<br>Placement                                                               | 0                    |                                             | 0, 2000 12, 200                       |
| Aquatic Plant Nursery                                                                |                      |                                             |                                       |
| 3 Tanks + shipping<br>~750 Pots + shipping                                           |                      | cash<br>cash                                | 6/2018-12/2019<br>6/2018-12/2019      |
| Aquatic Plant Exclosures                                                             | 300                  | Casii                                       | 0/2010-12/2019                        |
| ~3,000' fencing + shipping                                                           | 5,950                | cash                                        | 6/2018-12/2019                        |
| Labor (paid)                                                                         | 0                    |                                             |                                       |
| Labor (volunteer)<br>Miscellaneous (outreach<br>materials)                           | 0                    |                                             |                                       |
| Illinois Natural History Survey                                                      |                      |                                             |                                       |
| Administrative/Technical<br>Services                                                 | 0                    |                                             |                                       |
| Construction Costs/Materials                                                         | 0                    |                                             |                                       |
| Labor (paid)                                                                         | 0                    |                                             |                                       |
| Labor (volunteer)                                                                    |                      |                                             |                                       |
| Monitor Fish Use of                                                                  |                      | In kind                                     |                                       |
| Habitat/Attractors -<br>Coordination Meetings                                        | 360                  | 5 people*3 hrs.*\$24                        | 7/'17                                 |
| Placement Committee Meeting                                                          |                      | In kind 2*3*24                              | 9/'17                                 |
| Placement Committee Meeting                                                          | 144                  | In kind 2*3*24                              | 3/18                                  |
| Monitor Fish use of Habitat vs.<br>control areas                                     | 14,400               | In kind 4*150*24                            | 7/′17-12/′23                          |
| Miscellaneous (outreach materials)                                                   | 0                    |                                             |                                       |
| U.S. ARMY CORPS OF<br>ENGINNERS                                                      |                      |                                             |                                       |
| Administrative/Technical<br>Services                                                 | 0                    |                                             |                                       |
| Construction Costs/Materials                                                         |                      |                                             |                                       |
| U.S. Army Corps of Engineers -<br>420 Porcupine balls fish<br>attractors             | 8,400                | cash                                        | '12-'17                               |
| U.S. Army Corps of Engineers -<br>1st Build - cube materials                         | 2,000                | cash                                        | '16                                   |
| U.S. Army Corps of Engineers -<br>18,210 Tons Rip-Rap                                | 728,400              | cash                                        | '17-'18                               |
| U.S. Army Corps of Engineers -<br>45,525 Tons Rip-Rap                                | 1,821,000            | cash                                        | '07-'17                               |
| U.S. Army Corps of Engineers -<br>Pools, Pots, Aquatic Plant<br>Nursery              | 1,200                | cash                                        | '17                                   |
| U.S. Army Corps of Engineers -<br>PVC pipe & Joints                                  | 4,500                | cash                                        | '17-'18                               |
| Labor (paid)                                                                         |                      |                                             |                                       |
| USACE & IDNR - Phragmites                                                            | 720                  | In kind 3*10 hrs.*24                        | 7-8/'14                               |
| Control<br>U.S. Army Corps of Engineers -                                            |                      | In kind 5*10 hrs.*24<br>In kind 6*6 hrs.*24 | 3/16                                  |
| Annual Habitat Project U.S. Army Corps of Engineers -                                |                      | In kind 6*6 hrs.*24                         | 3/17                                  |
| Annual Habitat Project U.S. Army Corps of Engineers - Aquatic Plant Nursery Planning |                      | In kind 10 hrs.*24                          | 4/17                                  |
| & Set Up<br>U.S. Army Corps of Engineers -                                           |                      |                                             |                                       |
| Collect Plants - Plant Nursery<br>Pools                                              | 480                  | In kind 2*10 hrs.*24                        | 4-6/'17                               |
|                                                                                      |                      |                                             |                                       |