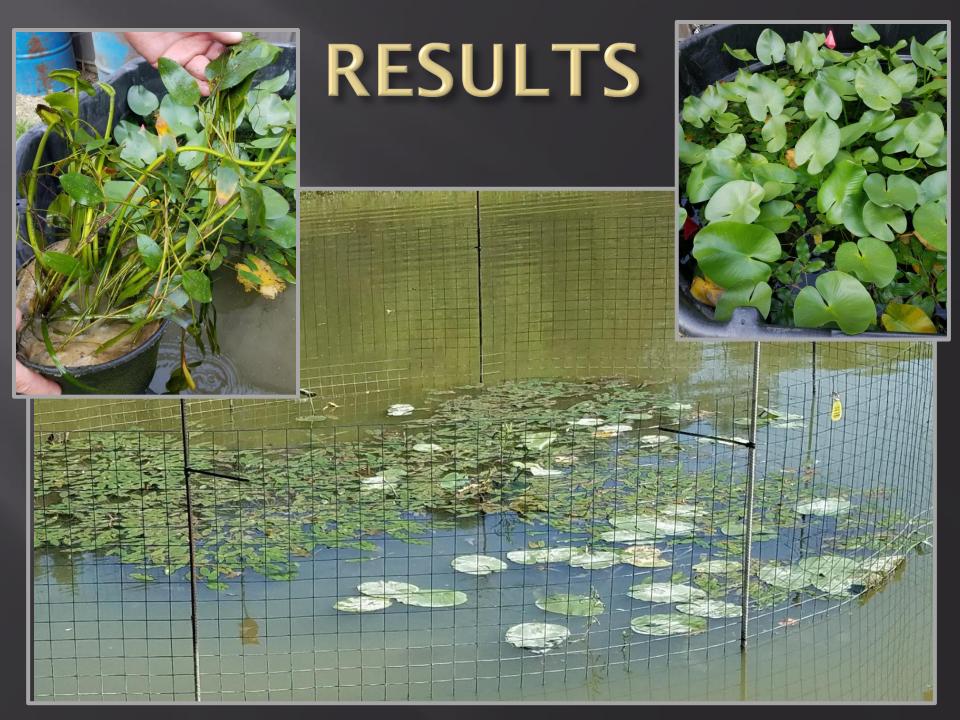

# \$2,708,735 of In-Kind Services and Cash Donations!!!

|                                                                                      | Partner Contribution |                                             | Timeline                              |
|--------------------------------------------------------------------------------------|----------------------|---------------------------------------------|---------------------------------------|
| Categories                                                                           | Amount               | Cash or In-Kind                             | (anticipated date of<br>expenditures) |
| RESERVOIR FISHERIES<br>HABITAT PARTNERSHIP                                           |                      |                                             |                                       |
| Administrative/Technical<br>Services                                                 | 0                    |                                             |                                       |
| Construction Costs/Materials<br>267-188 Shelbyville                                  | 16,000               |                                             | 6/2018-12/2019                        |
| Cubes/~\$60-85 ea.<br>125-77 Georgia Cubes/~\$40-65                                  | 5,000                |                                             | 6/2018-12/2019                        |
| ea.<br>20 Rock Piles - \$40/ton*2                                                    | 1,600                |                                             | 6/2018-12/2019                        |
| tons/pile<br>Placement                                                               | 0                    |                                             | 0, 2000 12, 200                       |
| Aquatic Plant Nursery                                                                |                      |                                             |                                       |
| 3 Tanks + shipping<br>~750 Pots + shipping                                           |                      | cash<br>cash                                | 6/2018-12/2019<br>6/2018-12/2019      |
| Aquatic Plant Exclosures                                                             | 300                  | Casii                                       | 0/2010-12/2019                        |
| ~3,000' fencing + shipping                                                           | 5,950                | cash                                        | 6/2018-12/2019                        |
| Labor (paid)                                                                         | 0                    |                                             |                                       |
| Labor (volunteer)<br>Miscellaneous (outreach<br>materials)                           | 0                    |                                             |                                       |
| Illinois Natural History Survey                                                      |                      |                                             |                                       |
| Administrative/Technical<br>Services                                                 | 0                    |                                             |                                       |
| Construction Costs/Materials                                                         | 0                    |                                             |                                       |
| Labor (paid)                                                                         | 0                    |                                             |                                       |
| Labor (volunteer)                                                                    |                      |                                             |                                       |
| Monitor Fish Use of                                                                  |                      | In kind                                     |                                       |
| Habitat/Attractors -<br>Coordination Meetings                                        | 360                  | 5 people*3 hrs.*\$24                        | 7/'17                                 |
| Placement Committee Meeting                                                          |                      | In kind 2*3*24                              | 9/'17                                 |
| Placement Committee Meeting                                                          | 144                  | In kind 2*3*24                              | 3/18                                  |
| Monitor Fish use of Habitat vs.<br>control areas                                     | 14,400               | In kind 4*150*24                            | 7/′17-12/′23                          |
| Miscellaneous (outreach materials)                                                   | 0                    |                                             |                                       |
| U.S. ARMY CORPS OF<br>ENGINNERS                                                      |                      |                                             |                                       |
| Administrative/Technical<br>Services                                                 | 0                    |                                             |                                       |
| Construction Costs/Materials                                                         |                      |                                             |                                       |
| U.S. Army Corps of Engineers -<br>420 Porcupine balls fish<br>attractors             | 8,400                | cash                                        | '12-'17                               |
| U.S. Army Corps of Engineers -<br>1st Build - cube materials                         | 2,000                | cash                                        | '16                                   |
| U.S. Army Corps of Engineers -<br>18,210 Tons Rip-Rap                                | 728,400              | cash                                        | '17-'18                               |
| U.S. Army Corps of Engineers -<br>45,525 Tons Rip-Rap                                | 1,821,000            | cash                                        | '07-'17                               |
| U.S. Army Corps of Engineers -<br>Pools, Pots, Aquatic Plant<br>Nursery              | 1,200                | cash                                        | '17                                   |
| U.S. Army Corps of Engineers -<br>PVC pipe & Joints                                  | 4,500                | cash                                        | '17-'18                               |
| Labor (paid)                                                                         |                      |                                             |                                       |
| USACE & IDNR - Phragmites                                                            | 720                  | In kind 3*10 hrs.*24                        | 7-8/'14                               |
| Control<br>U.S. Army Corps of Engineers -                                            |                      | In kind 5*10 hrs.*24<br>In kind 6*6 hrs.*24 | 3/16                                  |
| Annual Habitat Project U.S. Army Corps of Engineers -                                |                      | In kind 6*6 hrs.*24                         | 3/17                                  |
| Annual Habitat Project U.S. Army Corps of Engineers - Aquatic Plant Nursery Planning |                      | In kind 10 hrs.*24                          | 4/17                                  |
| & Set Up<br>U.S. Army Corps of Engineers -                                           |                      |                                             |                                       |
| Collect Plants - Plant Nursery<br>Pools                                              | 480                  | In kind 2*10 hrs.*24                        | 4-6/'17                               |
|                                                                                      |                      |                                             |                                       |